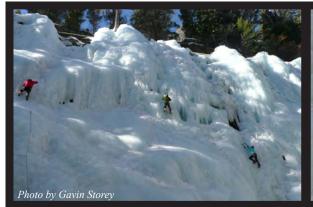

#### AMC on Ice

On the weekend of March 9&10 - 5 AMCers headed up to beautiful Ouray, Colorado for the AMC Beginning Ice Climbing Seminar. Climbers learned the basics of ice climbing; including use of crampons & ice tools, monkey hang, X-position, and climbing in an alpine environment. There were 2 days of top roping fat ice in the Ouray Ice Park, on the South Park and Schoolroom walls. Congratulations to our new ice climbers - they're all hooked to go back next year! ~Bruce McHenry

Students: Gavin Storey, Laura Howey, Matt Loriss, Vinay Hanumaiah

Instructor: Bruce McHenry

Top Left: Setting anchors Bottom Left: Laura Howey Right: Matt Loriss, Vinay Hanumaiah, Gavin Storey Photos on page 15: Top Left: Gavin Storey, Top Right: Matt Loriss, Center Left: Laura Howey, Gavin Storey, Center Right: Matt Loriss, Vinay Hanumaiah Bottom Left: Bruce McHenry Bottom Center: Bruce McHenry Bottom Right: Gavin Storey