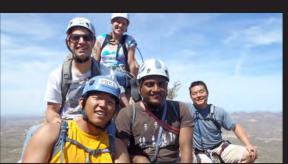

#### AMC 48th Birthday Party at Cactus Flower Wall

Saturday, March 31, a lively group of over 30 AMC'ers celebrated the 48th Birthday of the Arizona Mountaineering Club. The Arizona Mountaineering Club was founded in 1964 for the purpose of promoting and teaching safe rock climbing. Today the AMC has over 300 members who are involved in all aspects of rock climbing, mountaineering and various other outdoor sports. AMC members range from the occasional weekend climber to those who attempt the highest mountains around the world.

The group climbed on 18+ climbs set up on both the Lower and Upper Decks of Cactus Flower Wall. The climbs ranged from mellow 5.6's to knarly 5.10's. Each climb had its own rope so that climbers could easily move around somewhat like an outdoor rock gym.

Special thanks must go to Frank Vers, Jeff Nagel, David Everett, and Bill Fallon for helping set up the anchors for the climbs so that when the large group arrived with the ropes they could hook in and start climbing. Most of the climbs have bolted anchors which made for a quick set up. Special thanks should also go to Kim and Dave McClintic and to Curtis Stone for meeting the larger group, signing them in, and doing a great job of getting the folks to the crag.

Afterwards we met at Greasewood Flat for some excellent chow, drinks and conversation, all arranged by Kim.

Look forward to more AMC events and the continuing stellar track record of the AMC.

~ Reported by Erik Filsinger, Outing Leader for the Birthday Party