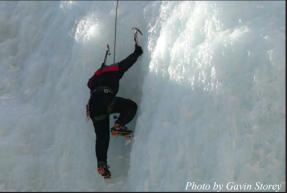

#### AMC on Ice

On the weekend of March 9&10 - 5 AMCers headed up to beautiful Ouray, Colorado for the AMC Beginning Ice Climbing Seminar. Climbers learned the basics of ice climbing; including use of crampons & ice tools, monkey hang, X-position, and climbing in an alpine environment. There were 2 days of top roping fat ice in the Ouray Ice Park, on the South Park and Schoolroom walls. Congratulations to our new ice climbers - they're all hooked to go back next year! ~Bruce McHenry

Students: Gavin Storey, Laura Howey, Matt Loriss, Vinay Hanumaiah

Instructor: Bruce McHenry

Top Left: Setting anchors Bottom Left: Laura Howey Right: Matt Loriss, Vinay Hanumaiah, Gavin Storey Photos on page 15: Top Left: Gavin Storey, Top Right: Matt Loriss, Center Left: Laura Howey, Gavin Storey, Center Right: Matt Loriss, Vinay Hanumaiah Bottom Left: Bruce McHenry Bottom Center: Bruce McHenry Bottom Right: Gavin Storey