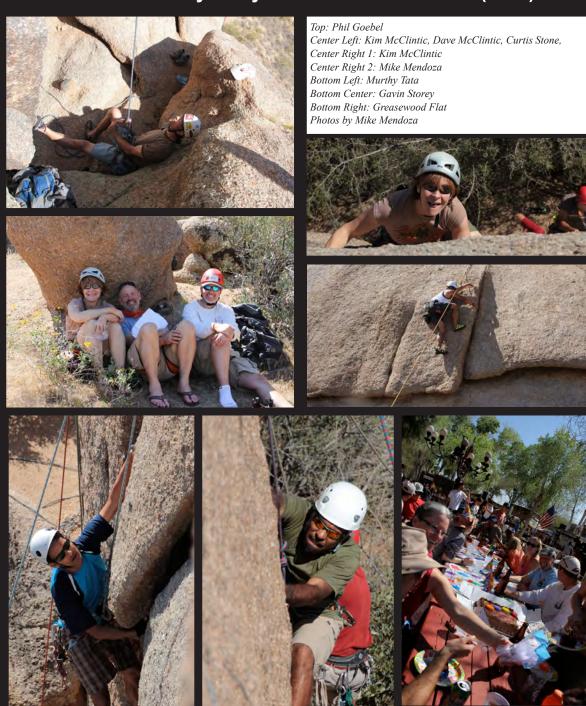

#### AMC 48th Birthday Party at Cactus Flower Wall (cont)

Special thanks must go to Frank Vers, Jeff Nagel, David Everett, and Bill Fallon for helping set up the anchors for the climbs so that when the large group arrived with the ropes they could hook in and start climbing. Most of the climbs have bolted anchors which made for a quick set up. Special thanks should also go to Kim and Dave McClintic and to Curtis Stone for meeting the larger group, signing them in, and doing a great job of getting the folks to the crag.

Afterwards we met at Greasewood Flat for some excellent chow, drinks and conversation, all arranged by Kim.

Look forward to more AMC events and the continuing stellar track record of the AMC.

~ Reported by Erik Filsinger, Outing Leader for the Birthday Party