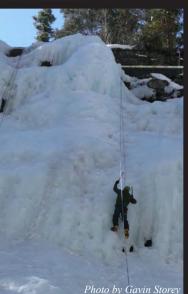

#### AMC on Ice

On the weekend of March 9&10 - 5 AMCers headed up to beautiful Ouray, Colorado for the AMC Beginning Ice Climbing Seminar. Climbers learned the basics of ice climbing; including use of crampons & ice tools, monkey hang, X-position, and climbing in an alpine environment. There were 2 days of top roping fat ice in the Ouray Ice Park, on the South Park and Schoolroom walls. Congratulations to our new ice climbers - they're all hooked to go back next year! ~Bruce McHenry

Students: Gavin Storey, Laura Howey, Matt Loriss, Vinay Hanumaiah

Instructor: Bruce McHenry

Top Left: Setting anchors Bottom Left: Laura Howey Right: Matt Loriss, Vinay Hanumaiah, Gavin Storey Photos on page 15: Top Left: Gavin Storey, Top Right: Matt Loriss, Center Left: Laura Howey, Gavin Storey, Center Right: Matt Loriss, Vinay Hanumaiah Bottom Left: Bruce McHenry Bottom Center: Bruce McHenry Bottom Right: Gavin Storey