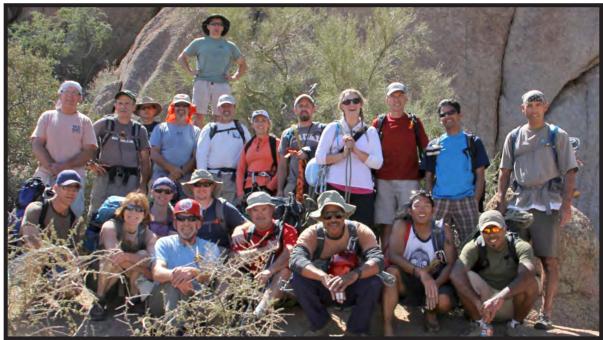

#### AMC 48th Birthday Party at Cactus Flower Wall

Saturday, March 31, a lively group of over 30 AMC'ers celebrated the 48th Birthday of the Arizona Mountaineering Club. The Arizona Mountaineering Club was founded in 1964 for the purpose of promoting and teaching safe rock climbing. Today the AMC has over 300 members who are involved in all aspects of rock climbing, mountaineering and various other outdoor sports. AMC members range from the occasional weekend climber to those who attempt the highest mountains around the world.

The group climbed on 18+ climbs set up on both the Lower and Upper Decks of Cactus Flower Wall. The climbs ranged from mellow 5.6's to knarly 5.10's. Each climb had its own rope so that climbers could easily move around somewhat like an outdoor rock gym.

Special thanks must go to Frank Vers, Jeff Nagel, David Everett, and Bill Fallon for helping set up the anchors for the climbs so that when the large group arrived with the ropes they could hook in and start climbing. Most of the climbs have bolted anchors which made for a quick set up. Special thanks should also go to Kim and Dave McClintic and to Curtis Stone for meeting the larger group, signing them in, and doing a great job of getting the folks to the crag.

Afterwards we met at Greasewood Flat for some excellent chow, drinks and conversation, all arranged by Kim.

Look forward to more AMC events and the continuing stellar track record of the AMC.

~ Reported by Erik Filsinger, Outing Leader for the Birthday Party

Photo by Mike Mendoza