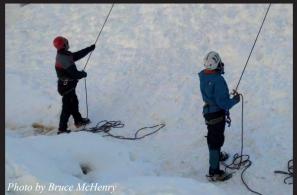

#### AMC on Ice

On the weekend of March 9&10 - 5 AMCers headed up to beautiful Ouray, Colorado for the AMC Beginning Ice Climbing Seminar. Climbers learned the basics of ice climbing; including use of crampons & ice tools, monkey hang, X-position, and climbing in an alpine environment. There were 2 days of top roping fat ice in the Ouray Ice Park, on the South Park and Schoolroom walls. Congratulations to our new ice climbers - they're all hooked to go back next year! ~Bruce McHenry

Students: Gavin Storey, Laura Howey, Matt Loriss, Vinay Hanumaiah

Instructor: Bruce McHenry

Top Left: Setting anchors Bottom Left: Laura Howey Right: Matt Loriss, Vinay Hanumaiah, Gavin Storey Photos on page 15: Top Left: Gavin Storey, Top Right: Matt Loriss, Center Left: Laura Howey, Gavin Storey, Center Right: Matt Loriss, Vinay Hanumaiah Bottom Left: Bruce McHenry Bottom Center: Bruce McHenry Bottom Right: Gavin Storey