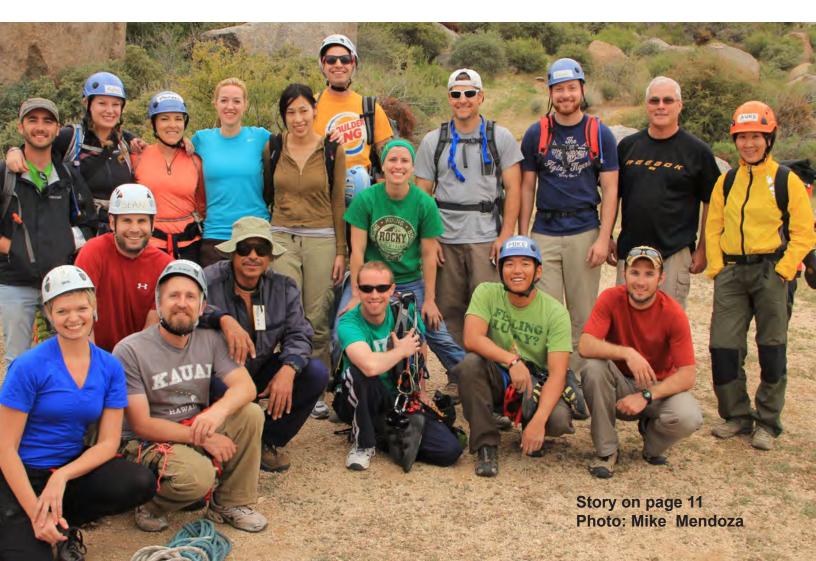

## The Arizona Mountaineer May 2012

AMC 48th Birthday Party at Cactus Flower Wall. More on page 9. Photo: Mike Mendoza

#### AMC 48th Birthday Party at Cactus Flower Wall

Saturday, March 31, a lively group of over 30 AMC'ers celebrated the 48th Birthday of the Arizona Mountaineering Club. The Arizona Mountaineering Club was founded in 1964 for the purpose of promoting and teaching safe rock climbing. Today the AMC has over 300 members who are involved in all aspects of rock climbing, mountaineering and various other outdoor sports. AMC members range from the occasional weekend climber to those who attempt the highest mountains around the world.

The group climbed on 18+ climbs set up on both the Lower and Upper Decks of Cactus Flower Wall. The climbs ranged from mellow 5.6's to knarly 5.10's. Each climb had its own rope so that climbers could easily move around somewhat like an outdoor rock gym.

Special thanks must go to Frank Vers, Jeff Nagel, David Everett, and Bill Fallon for helping set up the anchors for the climbs so that when the large group arrived with the ropes they could hook in and start climbing. Most of the climbs have bolted anchors which made for a quick set up. Special thanks should also go to Kim and Dave McClintic and to Curtis Stone for meeting the larger group, signing them in, and doing a great job of getting the folks to the crag.

Afterwards we met at Greasewood Flat for some excellent chow, drinks and conversation, all arranged by Kim.

Look forward to more AMC events and the continuing stellar track record of the AMC.

~ Reported by Erik Filsinger, Outing Leader for the Birthday Party