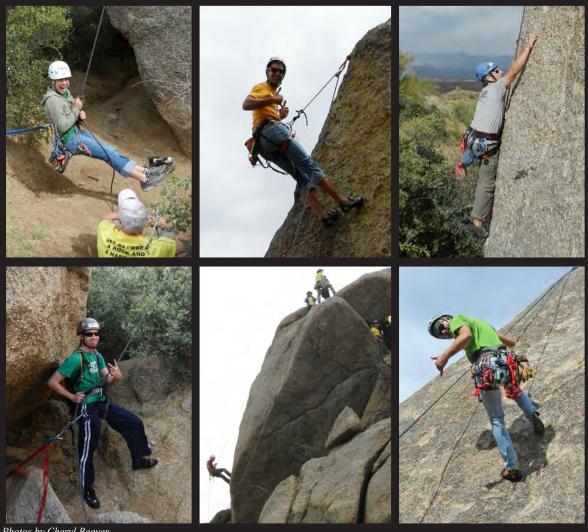

#### **Congratulations ORC Students!**

It was another great Basic Outdoor Rock Climbing School in March, aside from some weather issues and Jeff Nagel's sick puppy (a story for another time). To a person, everyone was enthusiastic and picked up the skills very quickly, making the weeknight sessions at Cactus Park and PRG run like clockwork. As one example of the quick studies in the class, Patrick Fleckenstein was so good at rope coiling, I volunteered him to demonstrate at PRG for everyone present and for the next Basic ORC School in October; a good example of no good deed going unpunished!

Saturday in the McDowells was a perfect weather day and everyone was able to cycle through all the stations and introduce the fingertips to that wonderful and sharp McDowells granite. Everyone did very well with a minimum of bloodshed and not a single report of tears on the big rappel with Rogil. We all worked until 4:00 and then headed for Greasewood Flat for social hour and debt payment (remember the beer rule!). Sunday was another story with a forecast that was so bad we just had to bag it without even trying; sure enough, the weather lived up to the forecast of rain, wind, and cold. However, you would never have known that we missed our Sunday climbing day in Queen Creek with the way everyone climbed on the following Saturday.

Weather for the Grad climbs could not have been better and we all had a great time in the Supes, McDowells, and on the classic Monk. Jeff's sick puppy necessitated a cancellation on Hanging Gardens, but with a little shuffling and a terrific group of instructors and students, everyone got a full day of single and multi-pitch climbing followed by the traditional Grad Party hosted by Tom and Randi Folwell.