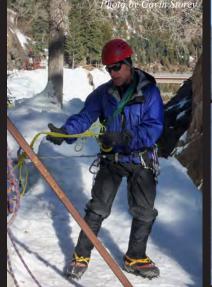

#### AMC on Ice

On the weekend of March 9&10 - 5 AMCers headed up to beautiful Ouray, Colorado for the AMC Beginning Ice Climbing Seminar. Climbers learned the basics of ice climbing; including use of crampons & ice tools, monkey hang, X-position, and climbing in an alpine environment. There were 2 days of top roping fat ice in the Ouray Ice Park, on the South Park and Schoolroom walls. Congratulations to our new ice climbers - they're all hooked to go back next year! ~Bruce McHenry

Students: Gavin Storey, Laura Howey, Matt Loriss, Vinay Hanumaiah

Instructor: Bruce McHenry

Top Left: Setting anchors Bottom Left: Laura Howey Right: Matt Loriss, Vinay Hanumaiah, Gavin Storey Photos on page 15: Top Left: Gavin Storey, Top Right: Matt Loriss, Center Left: Laura Howey, Gavin Storey, Center Right: Matt Loriss, Vinay Hanumaiah Bottom Left: Bruce McHenry Bottom Center: Bruce McHenry Bottom Right: Gavin Storey