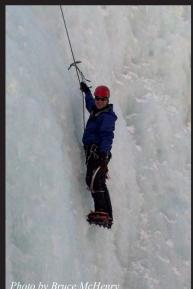

#### AMC on Ice

On the weekend of March 9&10 - 5 AMCers headed up to beautiful Ouray, Colorado for the AMC Beginning Ice Climbing Seminar. Climbers learned the basics of ice climbing; including use of crampons & ice tools, monkey hang, X-position, and climbing in an alpine environment. There were 2 days of top roping fat ice in the Ouray Ice Park, on the South Park and Schoolroom walls. Congratulations to our new ice climbers - they're all hooked to go back next year! ~Bruce McHenry

Students: Gavin Storey, Laura Howey, Matt Loriss, Vinay Hanumaiah

Instructor: Bruce McHenry

Top Left: Setting anchors Bottom Left: Laura Howey Right: Matt Loriss, Vinay Hanumaiah, Gavin Storey Photos on page 15: Top Left: Gavin Storey, Top Right: Matt Loriss, Center Left: Laura Howey, Gavin Storey, Center Right: Matt Loriss, Vinay Hanumaiah Bottom Left: Bruce McHenry Bottom Center: Bruce McHenry Bottom Right: Gavin Storey