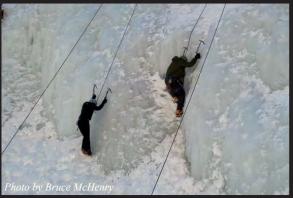

#### AMC on Ice

On the weekend of March 9&10 - 5 AMCers headed up to beautiful Ouray, Colorado for the AMC Beginning Ice Climbing Seminar. Climbers learned the basics of ice climbing; including use of crampons & ice tools, monkey hang, X-position, and climbing in an alpine environment. There were 2 days of top roping fat ice in the Ouray Ice Park, on the South Park and Schoolroom walls. Congratulations to our new ice climbers - they're all hooked to go back next year! ~Bruce McHenry

Students: Gavin Storey, Laura Howey, Matt Loriss, Vinay Hanumaiah

Instructor: Bruce McHenry

Top Left: Setting anchors Bottom Left: Laura Howey Right: Matt Loriss, Vinay Hanumaiah, Gavin Storey Photos on page 15: Top Left: Gavin Storey, Top Right: Matt Loriss, Center Left: Laura Howey, Gavin Storey, Center Right: Matt Loriss, Vinay Hanumaiah Bottom Left: Bruce McHenry Bottom Center: Bruce McHenry Bottom Right: Gavin Storey