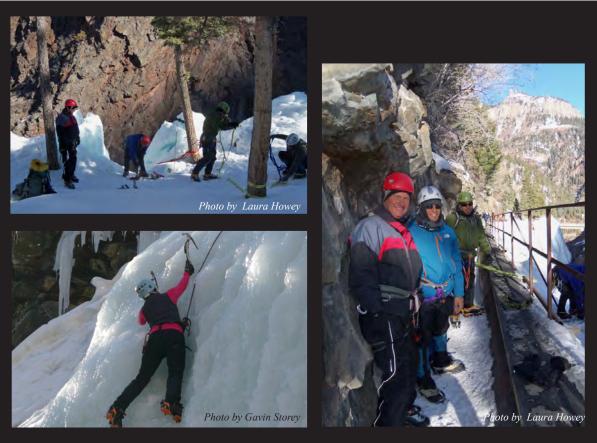

#### AMC on Ice

On the weekend of March 9&10 - 5 AMCers headed up to beautiful Ouray, Colorado for the AMC Beginning Ice Climbing Seminar. Climbers learned the basics of ice climbing; including use of crampons & ice tools, monkey hang, X-position, and climbing in an alpine environment. There were 2 days of top roping fat ice in the Ouray Ice Park, on the South Park and Schoolroom walls. Congratulations to our new ice climbers - they're all hooked to go back next year! ~Bruce McHenry

Students: Gavin Storey, Laura Howey, Matt Loriss, Vinay Hanumaiah

Instructor: Bruce McHenry

Top Left: Setting anchors Bottom Left: Laura Howey Right: Matt Loriss, Vinay Hanumaiah, Gavin Storey Photos on page 15: Top Left: Gavin Storey, Top Right: Matt Loriss, Center Left: Laura Howey, Gavin Storey, Center Right: Matt Loriss, Vinay Hanumaiah Bottom Left: Bruce McHenry Bottom Center: Bruce McHenry Bottom Right: Gavin Storey